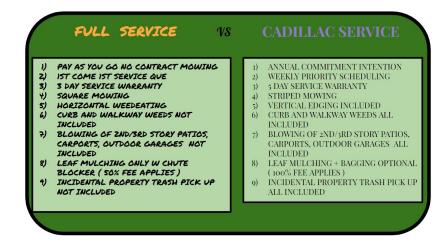

| HOW DOES OUR FULL SERVICE QUE WORK? [] []                                                        |
|--------------------------------------------------------------------------------------------------|
| Choose a cycle length to re-enter the que after your 1st cut 🛘 🗀 🗀 7 - 10 - 14                   |
| or 21 days                                                                                       |
| Longer cycles require more work and cost more money than shorter                                 |
| cycles that area easier and faster to cut [] [] []                                               |
| When your cycle date comes up, your property enters the que                                      |
| Behind anyone else already in the que Behind anyone who is on a "Cadillac Service" plan.         |
| Inline with anyone else who is entering the Full Service que with you on                         |
| that day [                                                                                       |
| We will service your property as soon as we can□                                                 |
| We reserve the right to move your cycle date up 1 day (7 - 10 day cycles)                        |
| or                                                                                               |
| 2 days ( 14- 21 day cycles ) in order to sync your lawn with other lawns in your neighborhood [  |
| WE DO NOT OFFER EXACT TIME APPOINTMENTS                                                          |
| TO MOW THE LAWN UNDER ANY CIRCUMSTANCES                                                          |
| ONLY MORNING OR AFTERNOON TARGETS                                                                |
|                                                                                                  |
| *** EMERGENCY / SAME DAY SERVICE AVAILABLE FOR AN ADDITIONAL FEE OF \$30 WHEN AVAILABLE ONLY *** |
| MMM SERVICES                                                                                     |