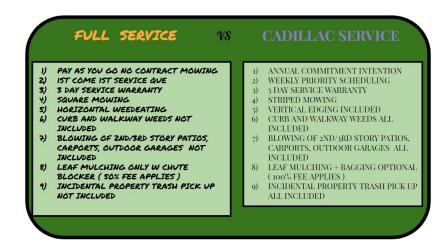

24 - 48 HOUR CANCELLATION POLICY APPLIES: \$25

| HOW DOES OUR FULL SERVICE QUE WORK?                                            |
|--------------------------------------------------------------------------------|
| Choose a cycle length to re-enter the que after your 1st cut 🛛 🗀 🗀 7 - 10 - 14 |
| or 21 days                                                                     |
| Longer cycles require more work and cost more money than shorter               |
| cycles that area easier and faster to cut 🛭 🗀 🖂                                |
| When your cycle date comes up, your property enters the que                    |
| Behind anyone else already in the que                                          |
| Behind anyone who is on a "Cadillac Service" plan.                             |
| Inline with anyone else who is entering the Full Service que with you on       |
| that day 🛮                                                                     |
| We will service your property as soon as we can□                               |
| We reserve the right to move your cycle date up 1 day (7 - 10 day cycles)      |
| or                                                                             |
| 2 days (14-21 day cycles) in order to sync your lawn with other lawns          |
| in your neighborhood□                                                          |
|                                                                                |
| WE DO NOT OFFER EXACT TIME APPOINTMENTS                                        |
|                                                                                |
|                                                                                |
| TO MOW THE LAWN UNDER ANY CIRCUMSTANCES                                        |
|                                                                                |
|                                                                                |
| ONLY MORNING OR AFTERNOON TARGETS                                              |
|                                                                                |
|                                                                                |
|                                                                                |
|                                                                                |
| *** EMERGENCY / SAME DAY SERVICE AVAILABLE FOR AN                              |
| ADDITIONAL FEE OF \$30 WHEN AVAILABLE ONLY ***                                 |
|                                                                                |
|                                                                                |
|                                                                                |
| MMM SERVICES                                                                   |
|                                                                                |